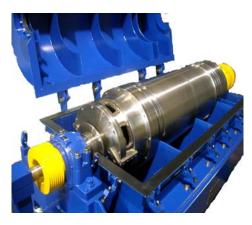

Kubco Model KHV-5800 **Stainless Steel** 16" 56" E-Z FLOW DESIGN WITH AXIAL FLOW BLADES Tungsten carbide segments Single 6" 3.5 (planetary) 57:1 RATIO **GS COUPLING** 10G3V8.0 5 Adjustable 360 degree dams 60 HP 125" x 85" x 45" **Explosion Proof Magnetic starters** 3600 RPM 2,944 250 GPM