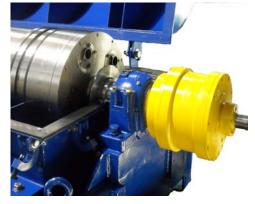

Kubco Model KHV-5800 **Stainless Steel** 16" 56" E-Z FLOW DESIGN WITH AXIAL FLOW BLADES Tungsten carbide segments Single 6" 3.5 (planetary) 57:1 RATIO **GS COUPLING** 10G3V8.0 5 Adjustable 360 degree dams 60 HP 125" x 85" x 45" **Explosion Proof Magnetic starters** 3600 RPM 2,944 250 GPM