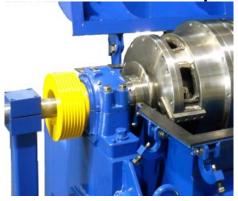

Kubco Model KHV-5800 **Stainless Steel** 16" 56" E-Z FLOW DESIGN WITH AXIAL FLOW BLADES Tungsten carbide segments Single 6" 3.5 (planetary) 57:1 RATIO **GS COUPLING** 10G3V8.0 5 Adjustable 360 degree dams 60 HP 125" x 85" x 45" **Explosion Proof Magnetic starters** 3600 RPM 2,944 250 GPM