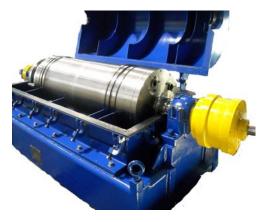

Kubco Model KHV-5800 **Stainless Steel** 16" 56" E-Z FLOW DESIGN WITH AXIAL FLOW BLADES Tungsten carbide segments Single 6" 3.5 (planetary) 57:1 RATIO **GS COUPLING** 10G3V8.0 5 Adjustable 360 degree dams 60 HP 125" x 85" x 45" **Explosion Proof Magnetic starters** 3600 RPM 2,944 250 GPM