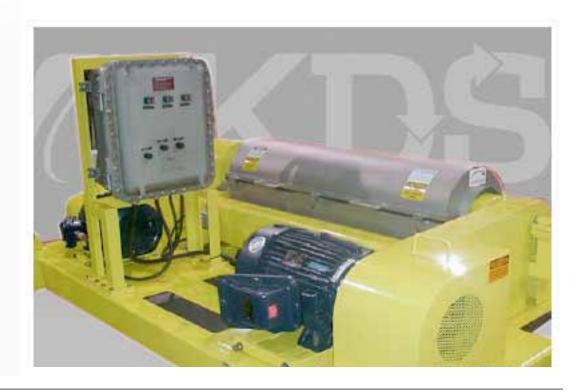

## Kubco Model KHV-418

Stainless Steel Centrifuge Package

**Specification Sheet** 

**Centrifuge Type:** 

Kubco Model KHV-418

Material of construction:

Stainless Steel

**Bowl diameter:** 